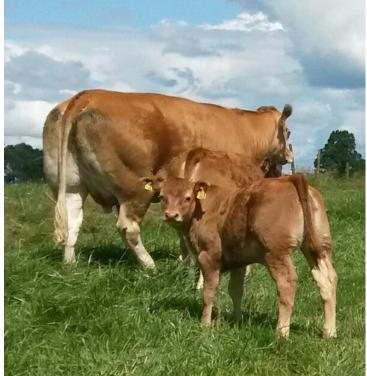

Mother and MELKERs first meal as newborn, RESERVCHAMPION FEMALE 1162 J MOLLY av ODERUP

got out with MELKER to be mated for second calf, by HANS av Oderup Pp, 160514 and got pregnant, very sad twins arrived April 2017 by themselves but stillborn.