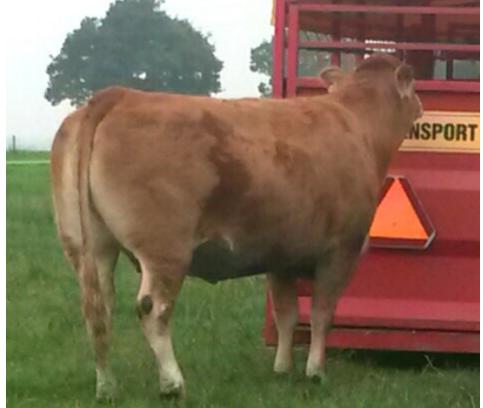

## 616 MELKER av ODERUP Pp

born 160412, mothers age at calving 26 months 2 days BW weighted 40 kgs weaned in age 5 ½ months 298 kgs correlated 200 days weight, correlated 365 days weight 602 kgs. Creep feeding isn't normal summer, allowed in our herd during summer!